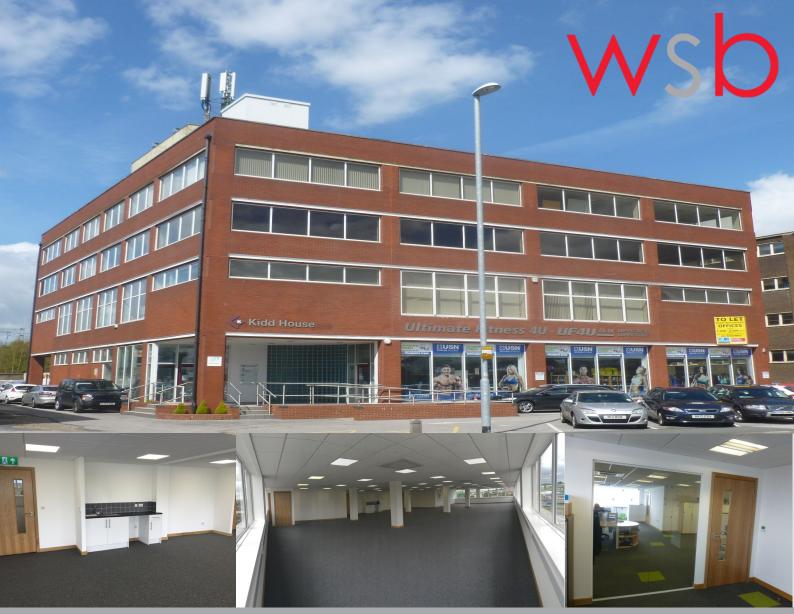

# To Let - Kidd House Kidd House, Whitehall Road, Leeds, LS12 1AP

### Description

The premises are newly refurbished and offer excellent office accommodation with a high level of natural light and views across Leeds city centre skyline. The offices are fully fitted with air conditioning to maintain the required temperature all year round. In addition the space benefits from newly fitted WC and shower facilities.

## **Features**

- Modern open plan office suite
- New suspended ceilings with new LED lighting
- New air conditioning
- Newly fitted kitchenette
- Newly fitted WC and shower facilities
- Security alarm
- Fully DDA complaint